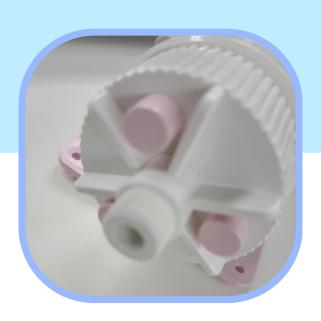

# **Cyclone Filtering**

- Separate heavy metals with permanent cyclone separation filter
- Open the valve to drain foreign substances such as heavy metals.
- Extended life of carbon block filters.

# PRINCIPLES OF CYCLONE FILTER

Heavy metals contained in tap water are separated using the centrifugal force of water.