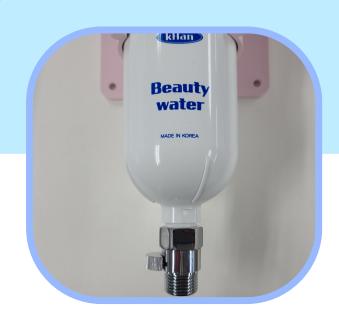

# **Electrical safety**

- There is no need for electricity.
- Installation in the bathroom at home.

# D.I.Y

- Anyone can easily install it with an intuitive configuration.
- Easy self-installation

04

05