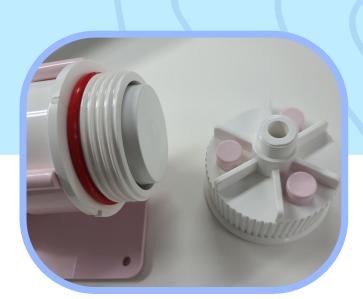

### **Carbon Block Filter**

- Compressed carbon block filters.
- Anyone can easily replace it.
- There is a cyclone filter, so carbon filters can be used for a long time (more than 2 years based on Korean water supply)